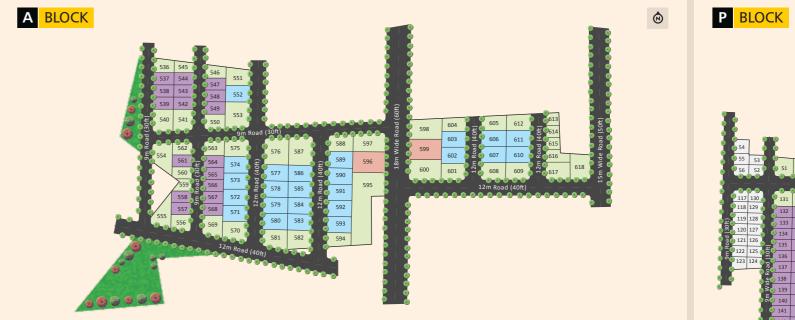

### A PERFECT DELIVERY

Spread over 40 acres as part of the larger Township development, **Indium Lake Forest** *Picture Perfect Plots* are approved by the BMRDA and delivered with clear titles and perfect documentation. Plots are in dimensions of 30ft x 40ft, 30ft x 50ft, 40ft x 60ft, 50ft x 80ft.

#### Perfect Amenities

In addition to BMRDA requirement Indium Lake forest has enhanced amenities:

- Secured gated entry & exit
- 30, 40 & 60 feet wide concrete roads and tree-lined avenues
- Underground cabling system for power and communication lines
- Concrete drains
- Street lights
- Water pipelines from overhead tank & sanitary connections to each individual site
- Rain water harvesting
- Sewage treatment plant
- Jogging track
- Landscaped parks / Playgrounds