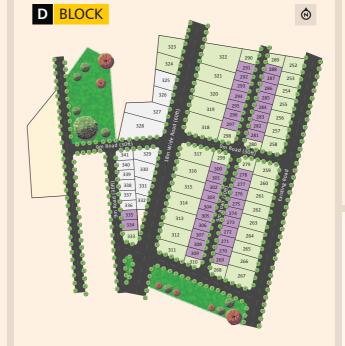

### A PERFECT DELIVERY

Spread over 40 acres as part of the larger Township development, **Indium Lake Forest** *Picture Perfect Plots* are approved by the BMRDA and delivered with clear titles and perfect documentation. Plots are in dimensions of 30ft x 40ft, 30ft x 50ft, 40ft x 60ft, 50ft x 80ft.

#### Perfect Amenities

In addition to BMRDA requirement Indium Lake forest has enhanced amenities:

- Secured gated entry & exit
- 30, 40 & 60 feet wide concrete roads and tree-lined avenues
- Underground cabling system for power and communication lines
- Concrete drains
- Street lights
- Water pipelines from overhead tank & sanitary connections to each individual site
- Rain water harvesting
- Sewage treatment plant
- Jogging track
- Landscaped parks / Playgrounds