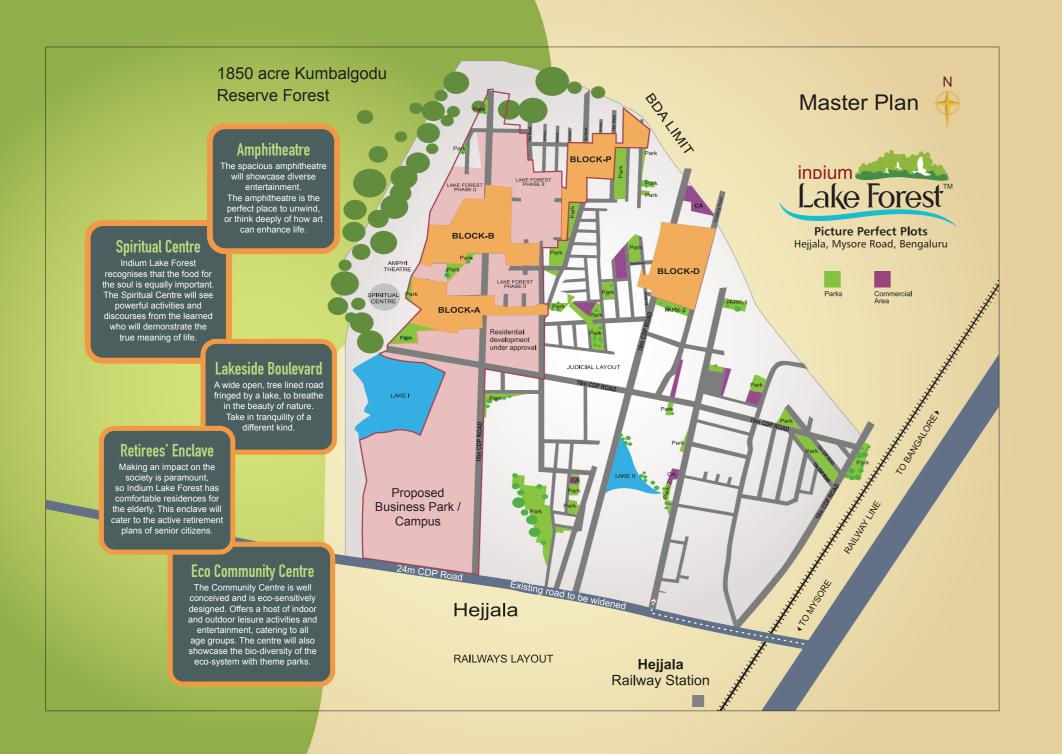

## A PERFECT SETTING

Indium Lake Forest nestles amidst two natural lakes and the vast expanse of the 1850 acre Kumbalagodu Reserve Forest. The rich, scenic green is inviting, the setting peaceful.

The 130 acre Indium Lake Forest Integrated Township is conceived around nature's rich bounty with a harmonious blend of leisure and entertainment-lakeside boulevards, Amphi Theatre, Eco Community Centre, Spiritual Centre, Retirees' Enclave, Residences for the elderly and much more.

# PERFECT LOCATION AND CONNECTIVITY

Indium Lake Forest Integrated Township is at Hejjala, on Mysore Road in Southern Bengaluru. About 21 km from the city railway station. Well connected to other areas of the city via Mysore Road and NICE Road. With all the conveniences of the city within a short drive. Proposed Metro-Reach 2, Bengaluru-Mysore Infra Corridor, Commuter Rail System in the near future means growth for this region.

### A PERFECT DELIVERY

Spread over 40 acres as part of the larger Township development, **Indium Lake Forest** *Picture Perfect Plots* are approved by the BMRDA and delivered with clear titles and perfect documentation. Plots are in dimensions of 30ft x 40ft, 30ft x 50ft, 40ft x 60ft, 50ft x 80ft.

#### Perfect Amenities

In addition to BMRDA requirement Indium Lake forest has enhanced amenities:

- Secured gated entry & exit
- 30, 40 & 60 feet wide concrete roads and tree-lined avenues
- Underground cabling system for power and communication lines
- Concrete drains
- Street lights
- Water pipelines from overhead tank & sanitary connections to each individual site
- Rain water harvesting
- Sewage treatment plant
- Jogging track
- Landscaped parks / Playgrounds