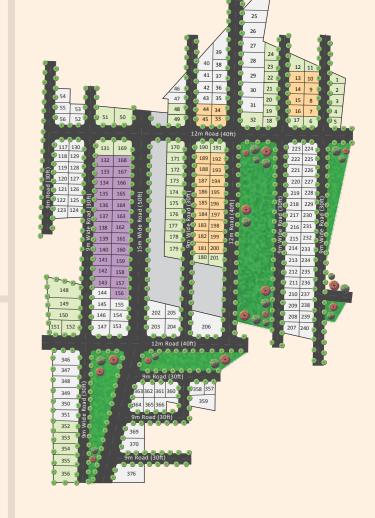

### A PERFECT DELIVERY

Spread over 40 acres as part of the larger Township development, **Indium Lake Forest** *Picture Perfect Plots* are approved by the BMRDA and delivered with clear titles and perfect documentation. Plots are in dimensions of 30ft x 40ft, 30ft x 50ft, 40ft x 60ft, 50ft x 80ft.

#### Perfect Amenities

In addition to BMRDA requirement Indium Lake forest has enhanced amenities:

- Secured gated entry & exit
- 30, 40 & 60 feet wide concrete roads and tree-lined avenues
- Underground cabling system for power and communication lines
- Concrete drains
- Street lights
- Water pipelines from overhead tank & sanitary connections to each individual site
- Rain water harvesting
- Sewage treatment plant
- Jogging track
- Landscaped parks / Playgrounds