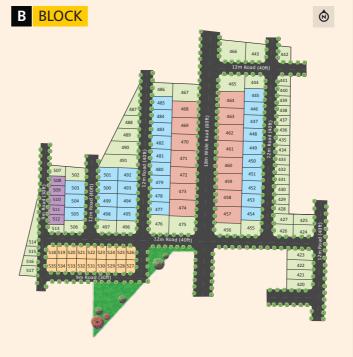

### A PERFECT DELIVERY

Spread over 40 acres as part of the larger Township development, **Indium Lake Forest** *Picture Perfect Plots* are approved by the BMRDA and delivered with clear titles and perfect documentation. Plots are in dimensions of 30ft x 40ft, 30ft x 50ft, 40ft x 60ft, 50ft x 80ft.

#### Perfect Amenities

In addition to BMRDA requirement Indium Lake forest has enhanced amenities:

- Secured gated entry & exit
- 30, 40 & 60 feet wide concrete roads and tree-lined avenues
- Underground cabling system for power and communication lines
- Concrete drains
- Street lights
- Water pipelines from overhead tank & sanitary connections to each individual site
- Rain water harvesting
- Sewage treatment plant
- Jogging track
- Landscaped parks / Playgrounds